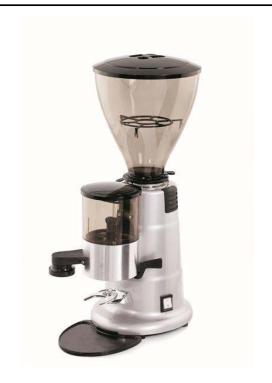

## Coffee System Doser Coffee Grinder, Flat 65 mm

| ITEM #  |  |  |
|---------|--|--|
| MODEL # |  |  |
| NAME #  |  |  |
|         |  |  |
| SIS #   |  |  |
| AIA #   |  |  |

602543 (GRND600)

\* NOT TRANSLATED \*

## **Main Features**

- Automatic fill-in doser.
- Practical to use thanks to the automatic refill feature of the doser compartment, distributing a volumetrically controlled, consistent portion every time.