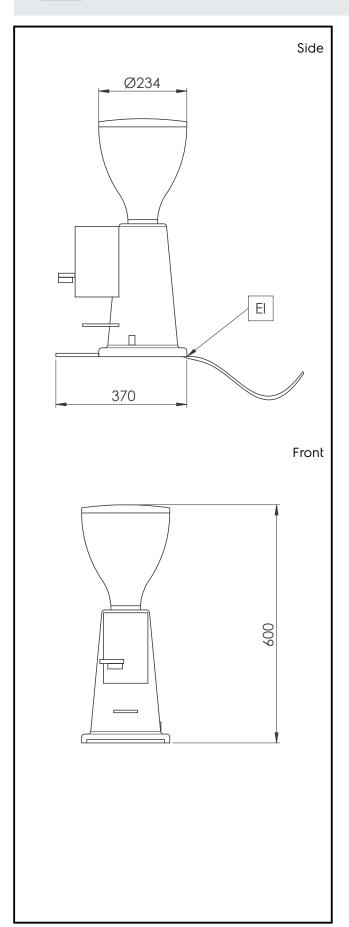

## Coffee System Doser Coffee Grinder, Flat 65 mm

| ITEM #  |  |  |
|---------|--|--|
| MODEL # |  |  |
| NAME #  |  |  |
|         |  |  |
| SIS #   |  |  |
| AIA #   |  |  |

602543 (GRND600)

\* NOT TRANSLATED \*

## Coffee System Doser Coffee Grinder, Flat 65 mm

**Electric** 

Supply voltage: 230 V/1N ph/50/60 Hz

Electrical power max.: 0.34 kW
Plug type: CE-SCHUKO

**Key Information:** 

Net weight:13 kgShipping weight:14 kgShipping height:300 mmShipping width:450 mmShipping depth:700 mmShipping volume:0.09 m³